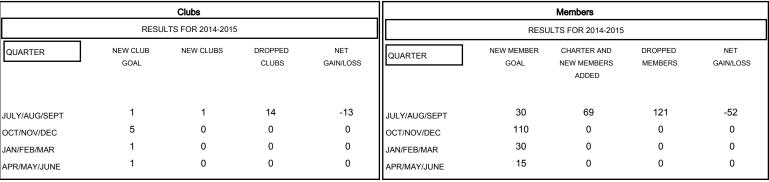

| DROPPED CLUBS: 14 |     |
|-------------------|-----|
| DROPPED MEMBERS   |     |
| DECEASED          | 3   |
| CLUB CANCELLED    | 28  |
| OTHER             | 90  |
| TOTAL             | 121 |

| 13 CLUBS OF 79 ADDED 1 OR MORE<br>NEW MEMBERS | GENDER DISTRIBUTION |                |   |
|-----------------------------------------------|---------------------|----------------|---|
|                                               | MALE                | 1,174 (85.63%) |   |
|                                               | FEMALE              | 197 (14.37%)   |   |
|                                               |                     |                | = |