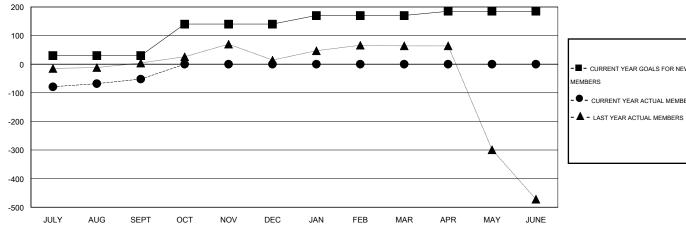

## GOALS AND ACTUAL NEW CLUBS CUMULATIVE

| -■- CURRENT YEAR GOALS FOR NEW    |
|-----------------------------------|
| MEMBERS                           |
| - ● - CURRENT YEAR ACTUAL MEMBERS |
| - ▲ - LAST YEAR ACTUAL MEMBERS    |
|                                   |
|                                   |