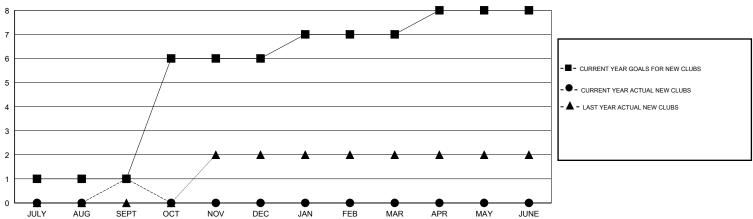

## GOALS AND ACTUAL NEW CLUBS CUMULATIVE

| -■- CURRENT YEAR GOALS FOR NEW    |
|-----------------------------------|
| MEMBERS                           |
| - ● - CURRENT YEAR ACTUAL MEMBERS |
| - ▲ - LAST YEAR ACTUAL MEMBERS    |
|                                   |
|                                   |